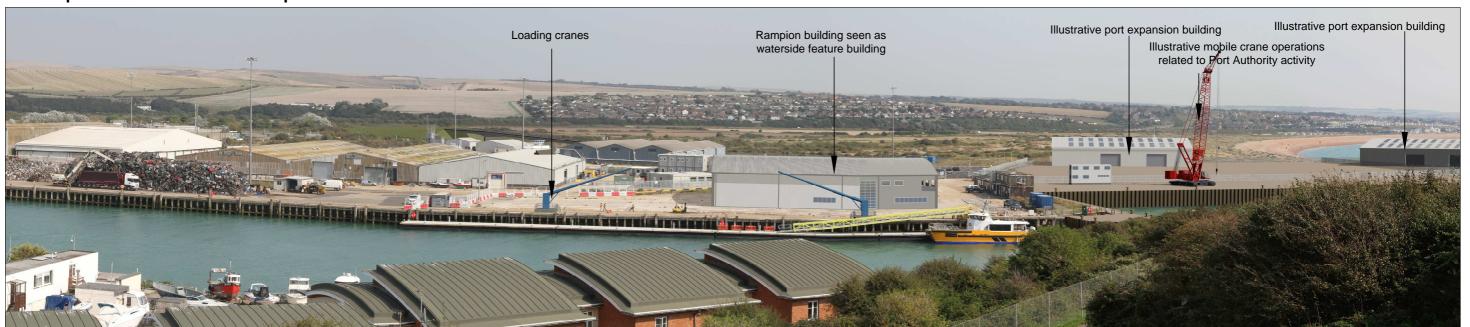

**Viewpoint Location 3: From car park near Fort Newhaven** 

**Viewpoint Location 3: Showing the base line situation** 

Based upon the Ordnance Survey maps with the permission of the controller of Her Majesty's Stationery Office, © Crown Copyright reserved. Licence number AR100019096.

Viewpoint Analysis, Viewpoint Location 3
From car park near Fort Newhaven
(Existing and Base Line)

CAD Ref: PN1081-D6v4

4

RB Map 1:25,000 Print at A3 Origin Date:
August 2017

bright & associates
landscape and environmental consultants
Pear Tree House Dovaston Oswestry Shropshire SY10 8DP
01691 682 773 www.bright-associates.co.uk