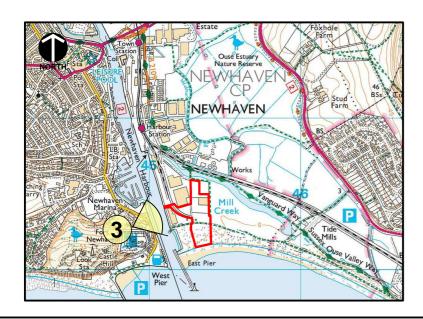

**Viewpoint Location 3: From car park near Fort Newhaven** 

**Viewpoint Location 3: Showing the base line situation** 

Based upon the Ordnance Survey maps with the permission of the controller of Her Majesty's Stationery Office, © Crown Copyright reserved. Licence number AR100019096.

Viewpoint Analysis, Viewpoint Location 3
From car park near Fort Newhaven
(Existing and Base Line)

CAD Ref: PN1081-D6v4

4

RB Map 1:25,000 Print at A3 Origin Date:
August 2017

bright & associates
landscape and environmental consultants
Pear Tree House Dovaston Oswestry Shropshire SY10 8DP
01691 682 773 www.bright-associates.co.uk