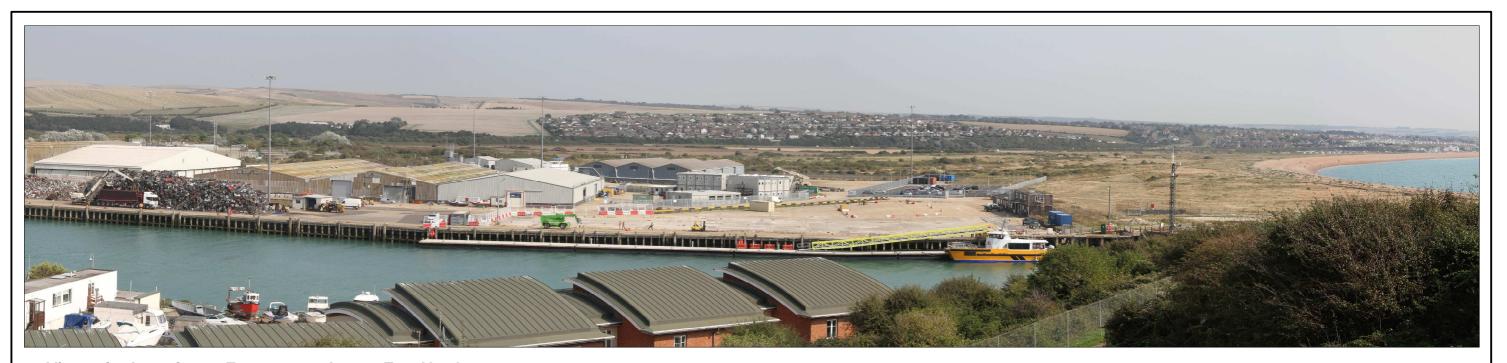

**Viewpoint Location 3: From car park near Fort Newhaven** 

**Viewpoint Location 3: Showing the base line situation** 

Based upon the Ordnance Survey maps with the permission of the controller of Her Majesty's Stationery Office, © Crown Copyright reserved. Licence number AR100019096.

Viewpoint Analysis, Viewpoint Location 3
From car park near Fort Newhaven
(Existing and Base Line)

CAD Ref: PN1081-D6v4

4

RB Map 1:25,000 Print at A3 Origin Date:
August 2017

bright & associates
landscape and environmental consultants
Pear Tree House Dovaston Oswestry Shropshire SY10 8DP
01691 682 773 www.bright-associates.co.uk